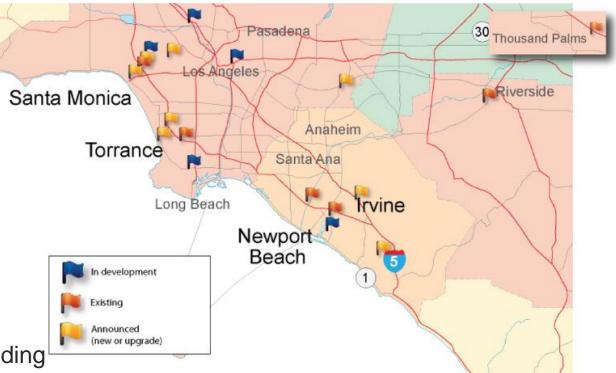

# Early hydrogen station network

20 H<sub>2</sub> stations by early 2013 Funding for ~10-15 more pending