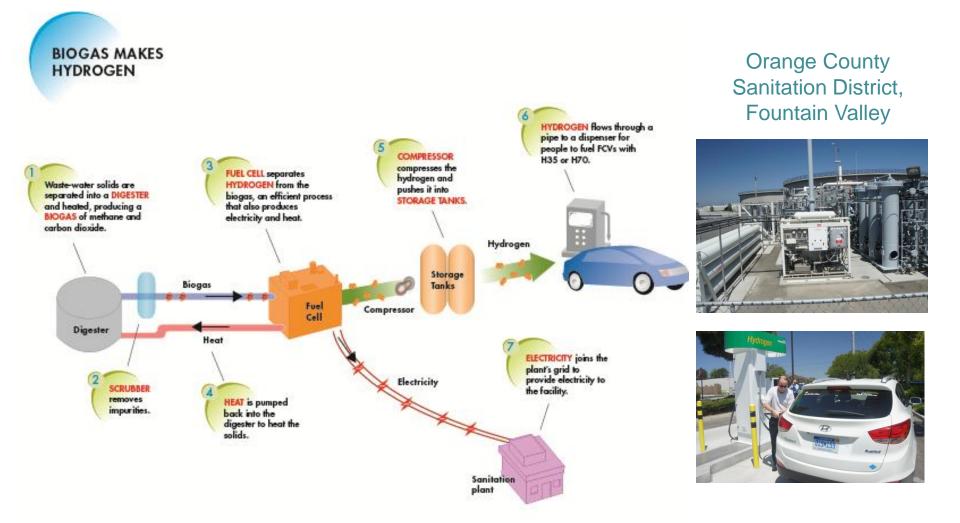

## Hydrogen and Renewables in California

Catherine Dunwoody Executive Director



## FCVs in California





About 200 FCVs in CA today. Automaker surveys show plans to ramp up to1,400 FCVS by 2014 and to more than 50,000 FCVs in California by 2017

# Early hydrogen station network









20 H<sub>2</sub> stations by early 2013 Funding for ~10-15 more pending



# Hydrogen from biogas





# Hydrogen from solar power





Renewable electricity in CA



### Renewable portfolio standard

- 20% renewable electricity by 2010
  - Applied only to investor owned utilities (PG&E, SCE, SDG&E)
  - These IOUs collectively served 17% of their 2010 retail electricity sales with renewable power.
- As of April 2011, new law requires all utilities to meet RPS
  - 20% renewable electricity by 2013
  - 25% by 2016
  - 33% by 2020
- Energy storage for renewable integration
  - Procurement targets to be set by CPUC (proceeding underway) to integrate 20,000MW of new renewables
    - http://www.cpuc.ca.gov/PUC/energy/electric/storage.htm
  - Batteries, compressed air, flywheels are primary technologies
  - Currently no significant attention on hydrogen as energy storage

## How do we link?