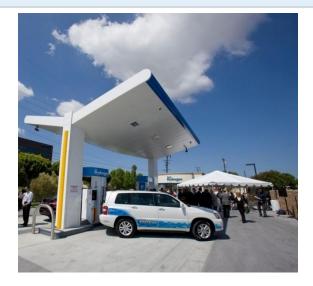

# Early hydrogen station network

20 H<sub>2</sub> stations by early 2013 Funding for ~10-15 more pending