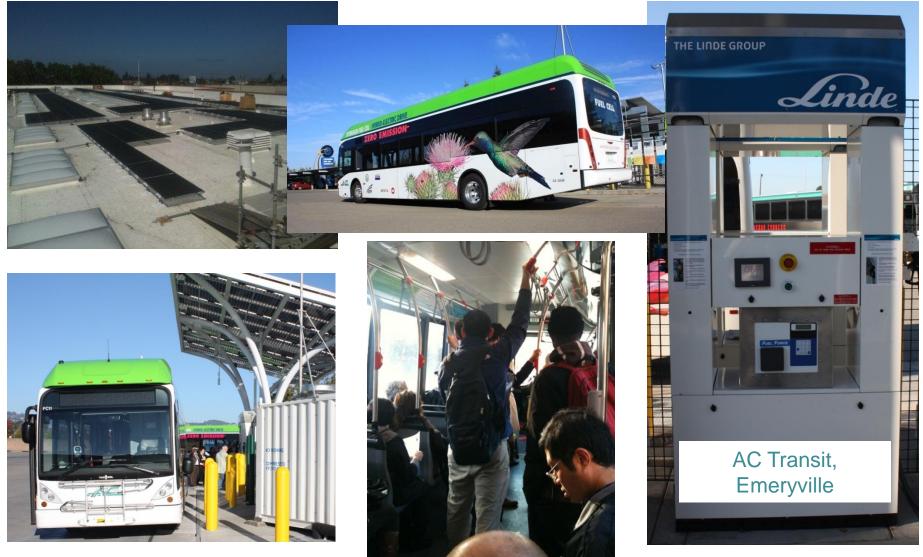

## Hydrogen and Renewables in California

Catherine Dunwoody Executive Director



## FCVs in California





About 200 FCVs in CA today. Automaker surveys show plans to ramp up to1,400 FCVS by 2014 and to more than 50,000 FCVs in California by 2017

# Early hydrogen station network









20 H<sub>2</sub> stations by early 2013 Funding for ~10-15 more pending



# Hydrogen from biogas





# Hydrogen from solar power





Renewable electricity in CA



### Renewable portfolio standard

- 20% renewable electricity by 2010
  - Applied only to investor owned utilities (PG&E, SCE, SDG&E)
  - These IOUs collectively served 17% of their 2010 retail electricity sales with renewable power.
- As of April 2011, new law requires all utilities to meet RPS
  - 20% renewable electricity by 2013
  - 25% by 2016
  - 33% by 2020
- Energy storage for renewable integration
  - Procurement targets to be set by CPUC (proceeding underway) to integrate 20,000MW of new renewables
    - http://www.cpuc.ca.gov/PUC/energy/electric/storage.htm
  - Batteries, compressed air, flywheels are primary technologies
  - Currently no significant attention on hydrogen as energy storage

## How do we link?





### **New Value Stream**

Find n