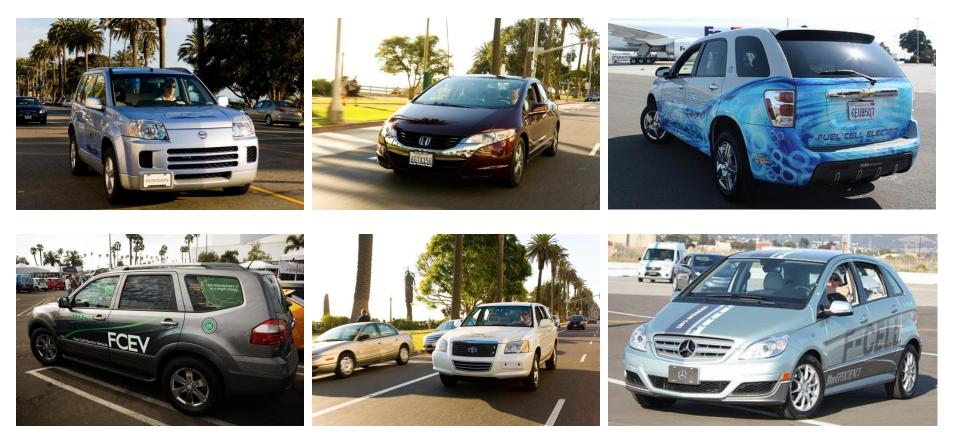

## FCVs in California

About 200 FCVs in CA today. Automaker surveys show plans to ramp up to1,400 FCVS by 2014 and to more than 50,000 FCVs in California by 2017